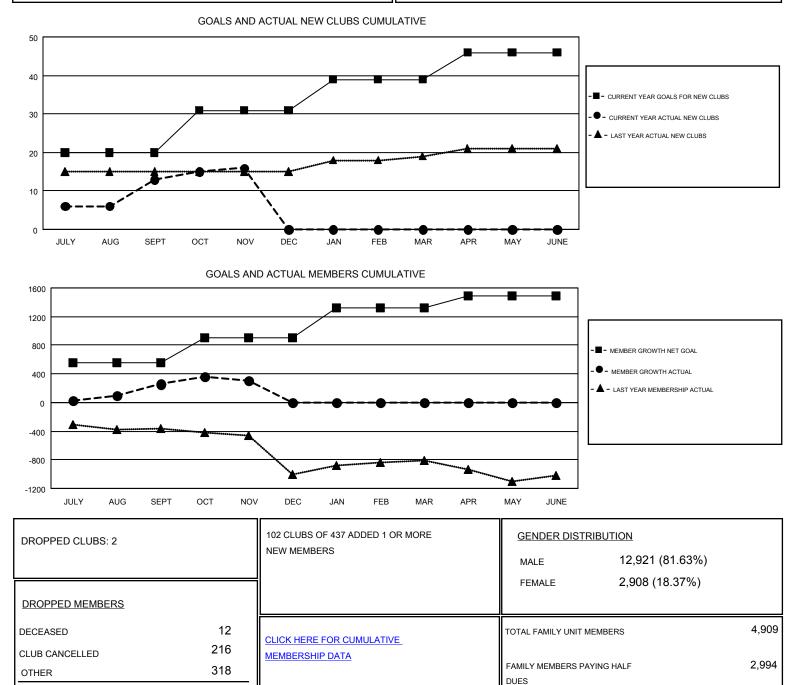

## GMT: VENKATA S RAJU DANTULURI

| Clubs                 |               |           |               | Members               |                           |                         |                                                    |
|-----------------------|---------------|-----------|---------------|-----------------------|---------------------------|-------------------------|----------------------------------------------------|
| RESULTS FOR 2018-2019 |               |           |               | RESULTS FOR 2018-2019 |                           |                         |                                                    |
| QUARTER               | NEW CLUB GOAL | NEW CLUBS | DROPPED CLUBS | QUARTER               | MEMBER GROWTH NET<br>GOAL | MEMBER GROWTH<br>ACTUAL | DROPPED<br>MEMBERS ACTUAL<br>(including transfers) |
| JULY/AUG/SEPT         | 20            | 13        | 1             | JULY/AUG/SEPT         | 550                       | 569                     | 280                                                |
| OCT/NOV/DEC           | 11            | 3         | 1             | OCT/NOV/DEC           | 350                       | 423                     | 267                                                |
| JAN/FEB/MAR           | 8             | 0         | 0             | JAN/FEB/MAR           | 425                       | 0                       | 0                                                  |
| APR/MAY/JUNE          | 7             | 0         | 0             | APR/MAY/JUNE          | 158                       | 0                       | 0                                                  |